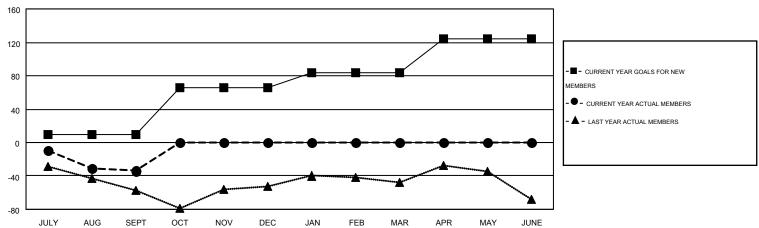

## GOALS AND ACTUAL MEMBERS CUMULATIVE

| DROPPED CLUBS: 0  DROPPED MEMBERS |              | 17 CLUBS OF 80 ADDED 1 OR MORE NEW MEMBERS | GENDER DISTRIBUTION  MALE 1,407 (62.42%)  FEMALE 847 (37.58%) |  |                   |
|-----------------------------------|--------------|--------------------------------------------|---------------------------------------------------------------|--|-------------------|
| DECEASED CLUB CANCELLED OTHER     | 7<br>0<br>97 | CLICK HERE FOR HEALTH ASSESSMENT DATA      | FAMILY UNIT MEMBERS HEAD OF HOUSEHOLD                         |  | 599<br>294<br>305 |
| TOTAL                             | 104          |                                            | NON-HEAD OF HOUSEHOLD                                         |  |                   |