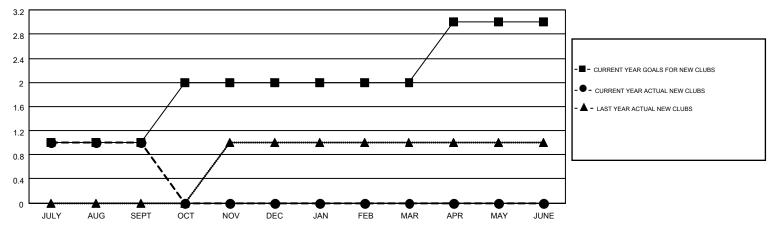

| 104                | -34              |
| OCT/NOV/DEC   | 1                | 0                 | 0                | 0                | OCT/NOV/DEC                   | 56                 | 0                                      | 0                  | 0                |
| JAN/FEB/MAR   | 0                | 0                 | 0                | 0                | JAN/FEB/MAR                   | 18                 | 0                                      | 0                  | 0                |
| APR/MAY/JUNE  | 1                | 0                 | 0                | 0                | APR/MAY/JUNE                  | 40                 | 0                                      | 0                  | 0                |

## GOALS AND ACTUAL NEW CLUBS CUMULATIVE



## GOALS AND ACTUAL MEMBERS CUMULATIVE



| DROPPED CLUBS: 0  DROPPED MEMBERS |              | 17 CLUBS OF 80 ADDED 1 OR MORE NEW MEMBERS | GENDER DISTRIBUTION  MALE 1,407 (62.42%)  FEMALE 847 (37.58%) |  |                   |
|-----------------------------------|--------------|--------------------------------------------|---------------------------------------------------------------|--|-------------------|
| DECEASED CLUB CANCELLED OTHER     | 7<br>0<br>97 | CLICK HERE FOR HEALTH ASSESSMENT DATA      | FAMILY UNIT MEMBERS HEAD OF HOUSEHOLD                         |  | 599<br>294<br>305 |
| TOTAL                             | 104          |                                            | NON-HEAD OF HOUSEHOLD                                         |  |                   |